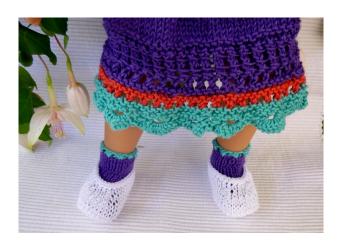

## **BALLERINAS**

(note: the socks are decribed separately and belong to 7 other tutorials soon to come in <a href="https://www.dollfamily.fait-maison.com">www.dollfamily.fait-maison.com</a>!)

For Götz - Kidz 'n' Cats - Maru and Friends or similar 18" dolls

Crochet: sc = all along the top of the ballerina after having assembled it

"1-2-3 SOLEIL" - Ballerinas

Page 1

July 14, 2015 Blog Anniversary!

Doll Family Tutorial. Offered to you for the 2<sup>nd</sup> Anniversary of my blog!

For Maru and Friends, Kidz 'n' Cats, 18" Götz and similar size dolls

<u>Sale of models realized along this tutorial is</u> forbidden