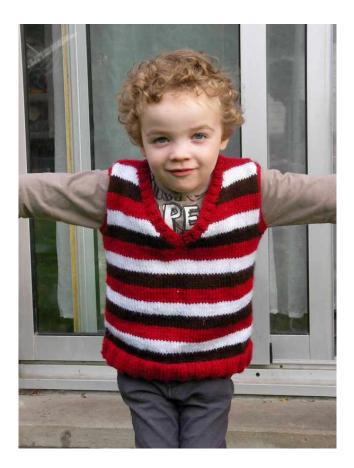

# **SEVENTIES SWEATER**

- By Christelle Andrieux-

Available Sizes 4/5 years

GAUGE: 20 sts x 21 rows= 4 inches in stockinette stitch on 5mm (US 8) needle or size needed to obtain gauge.

**Materials** 

aran /10 ply (9 wpi) 100 gr, 264 yards (241 meters) needles 5 mm ( US 8) or needle size to obtain gauge. 1 skein for colour one , 1 skein for colour 2 , 1 skein for colour 3

#### Stitches used

<u>Rib</u> <u>Row1</u>: \* K2, P2\* repeat from \*to\* <u>Row2</u>: \*P2, K2\* repeat from \*to\* repeat these rows.

Stockinette stitch Row1: knit Row2: purl repeat these rows.

For the stripes, alternate 6 rows colour 1, 6 rows colour 2 and 6 rows colour 3.