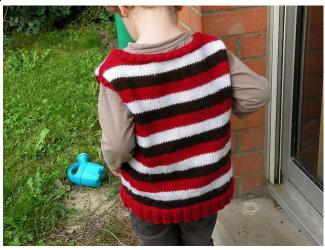

#### Back

With US 8 needle, cast on 66 stitches.

Make 5 cm in 2x2 rib (10 rows).

Continue striped stockinette until 26 cm total height.

- \*\* At 26 cm total height, for the armholes, bind off each side every 2 rows : 1 x 3 sts ; 1 x 1 sts.
- \*\* At 39 cm total height (13 cm armholes), for the shoulder, bind off each side, every 2 rows : 1 x 3 sts ; 1 x 4 sts.
- \*\* At the same time, shape the neckline. Bind off 12 central stitches. Bind off each side of the neckline 1 x 11 stitches.

### **FINISHING**

Sew shoulders and pick up stitches around the armholes. Knit 2 cm in 2x2 rib. Bind off.

Sew sides

Pick up stitches around the neckline Knit in 2x2 rib for 2 cm (At the tip of the neckline, make each side a double decreases= slip 2 stitches, K1 , pass 2 slip stitches over) Bind off.