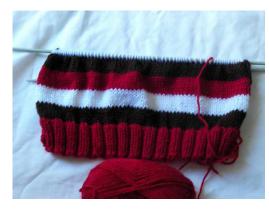

#### Stitches used

<u>Rib</u> <u>Row1</u>: \* K2, P2\* repeat from \*to\* <u>Row2</u>: \*P2, K2\* repeat from \*to\* repeat these rows.

Stockinette stitch Row1: knit Row2: purl repeat these rows.

For the stripes, alternate 6 rows colour 1, 6 rows colour 2 and 6 rows colour 3.

#### Front

With US 8 needle , cast on 66 stitches. Make 5 cm in 2x2 rib (10 rows).

Continue striped stockinette until 26 cm total height.

Share then the work in half and keep one side at a time like this:

#### Back

With US 8 needle, cast on 66 stitches.

Make 5 cm in 2x2 rib (10 rows).

Continue striped stockinette until 26 cm total height.

- \*\* At 26 cm total height, for the armholes, bind off each side every 2 rows : 1 x 3 sts ; 1 x 1 sts.
- \*\* At 39 cm total height (13 cm armholes), for the shoulder, bind off each side, every 2 rows : 1 x 3 sts ; 1 x 4 sts.
- \*\* At the same time, shape the neckline. Bind off 12 central stitches. Bind off each side of the neckline 1 x 11 stitches.