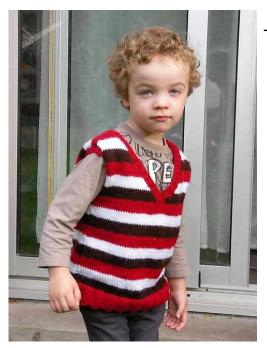

### **FINISHING**

Sew shoulders and pick up stitches around the armholes. Knit 2 cm in 2x2 rib. Bind off.

Sew sides

Pick up stitches around the neckline Knit in 2x2 rib for 2 cm (At the tip of the neckline, make each side a double decreases= slip 2 stitches, K1 , pass 2 slip stitches over) Bind off.